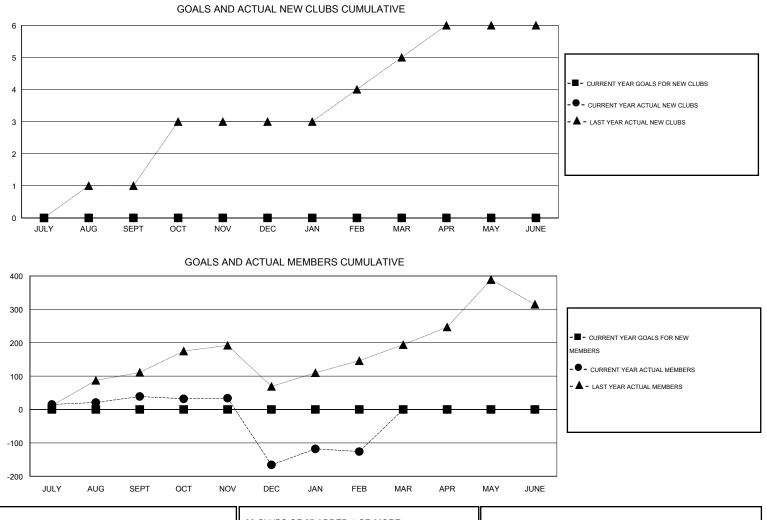

## esh Pasqual

| GMT: Mahesh Pasqual |                  |                   | LOCATION INDIA   |                  |                       |                    |                                     |                    | GMT CA 6         |  |
|---------------------|------------------|-------------------|------------------|------------------|-----------------------|--------------------|-------------------------------------|--------------------|------------------|--|
|                     |                  | Clubs             |                  |                  | Members               |                    |                                     |                    |                  |  |
|                     | RESU             | LTS FOR 2015-2016 | i                |                  | RESULTS FOR 2015-2016 |                    |                                     |                    |                  |  |
| QUARTER             | NEW CLUB<br>GOAL | NEW CLUBS         | DROPPED<br>CLUBS | NET<br>GAIN/LOSS | QUARTER               | NEW MEMBER<br>GOAL | CHARTER AND<br>NEW MEMBERS<br>ADDED | DROPPED<br>MEMBERS | NET<br>GAIN/LOSS |  |
| JULY/AUG/SEPT       | 0                | 0                 | 3                | -3               | JULY/AUG/SEPT         | 0                  | 100                                 | 61                 | 39               |  |
| OCT/NOV/DEC         | 0                | 0                 | 5                | -5               | OCT/NOV/DEC           | 0                  | 34                                  | 239                | -205             |  |
| JAN/FEB/MAR         | 0                | 0                 | 2                | -2               | JAN/FEB/MAR           | 0                  | 107                                 | 67                 | 40               |  |
| APR/MAY/JUNE        | 0                | 0                 | 0                | 0                | APR/MAY/JUNE          | 0                  | 0                                   | 0                  | 0                |  |